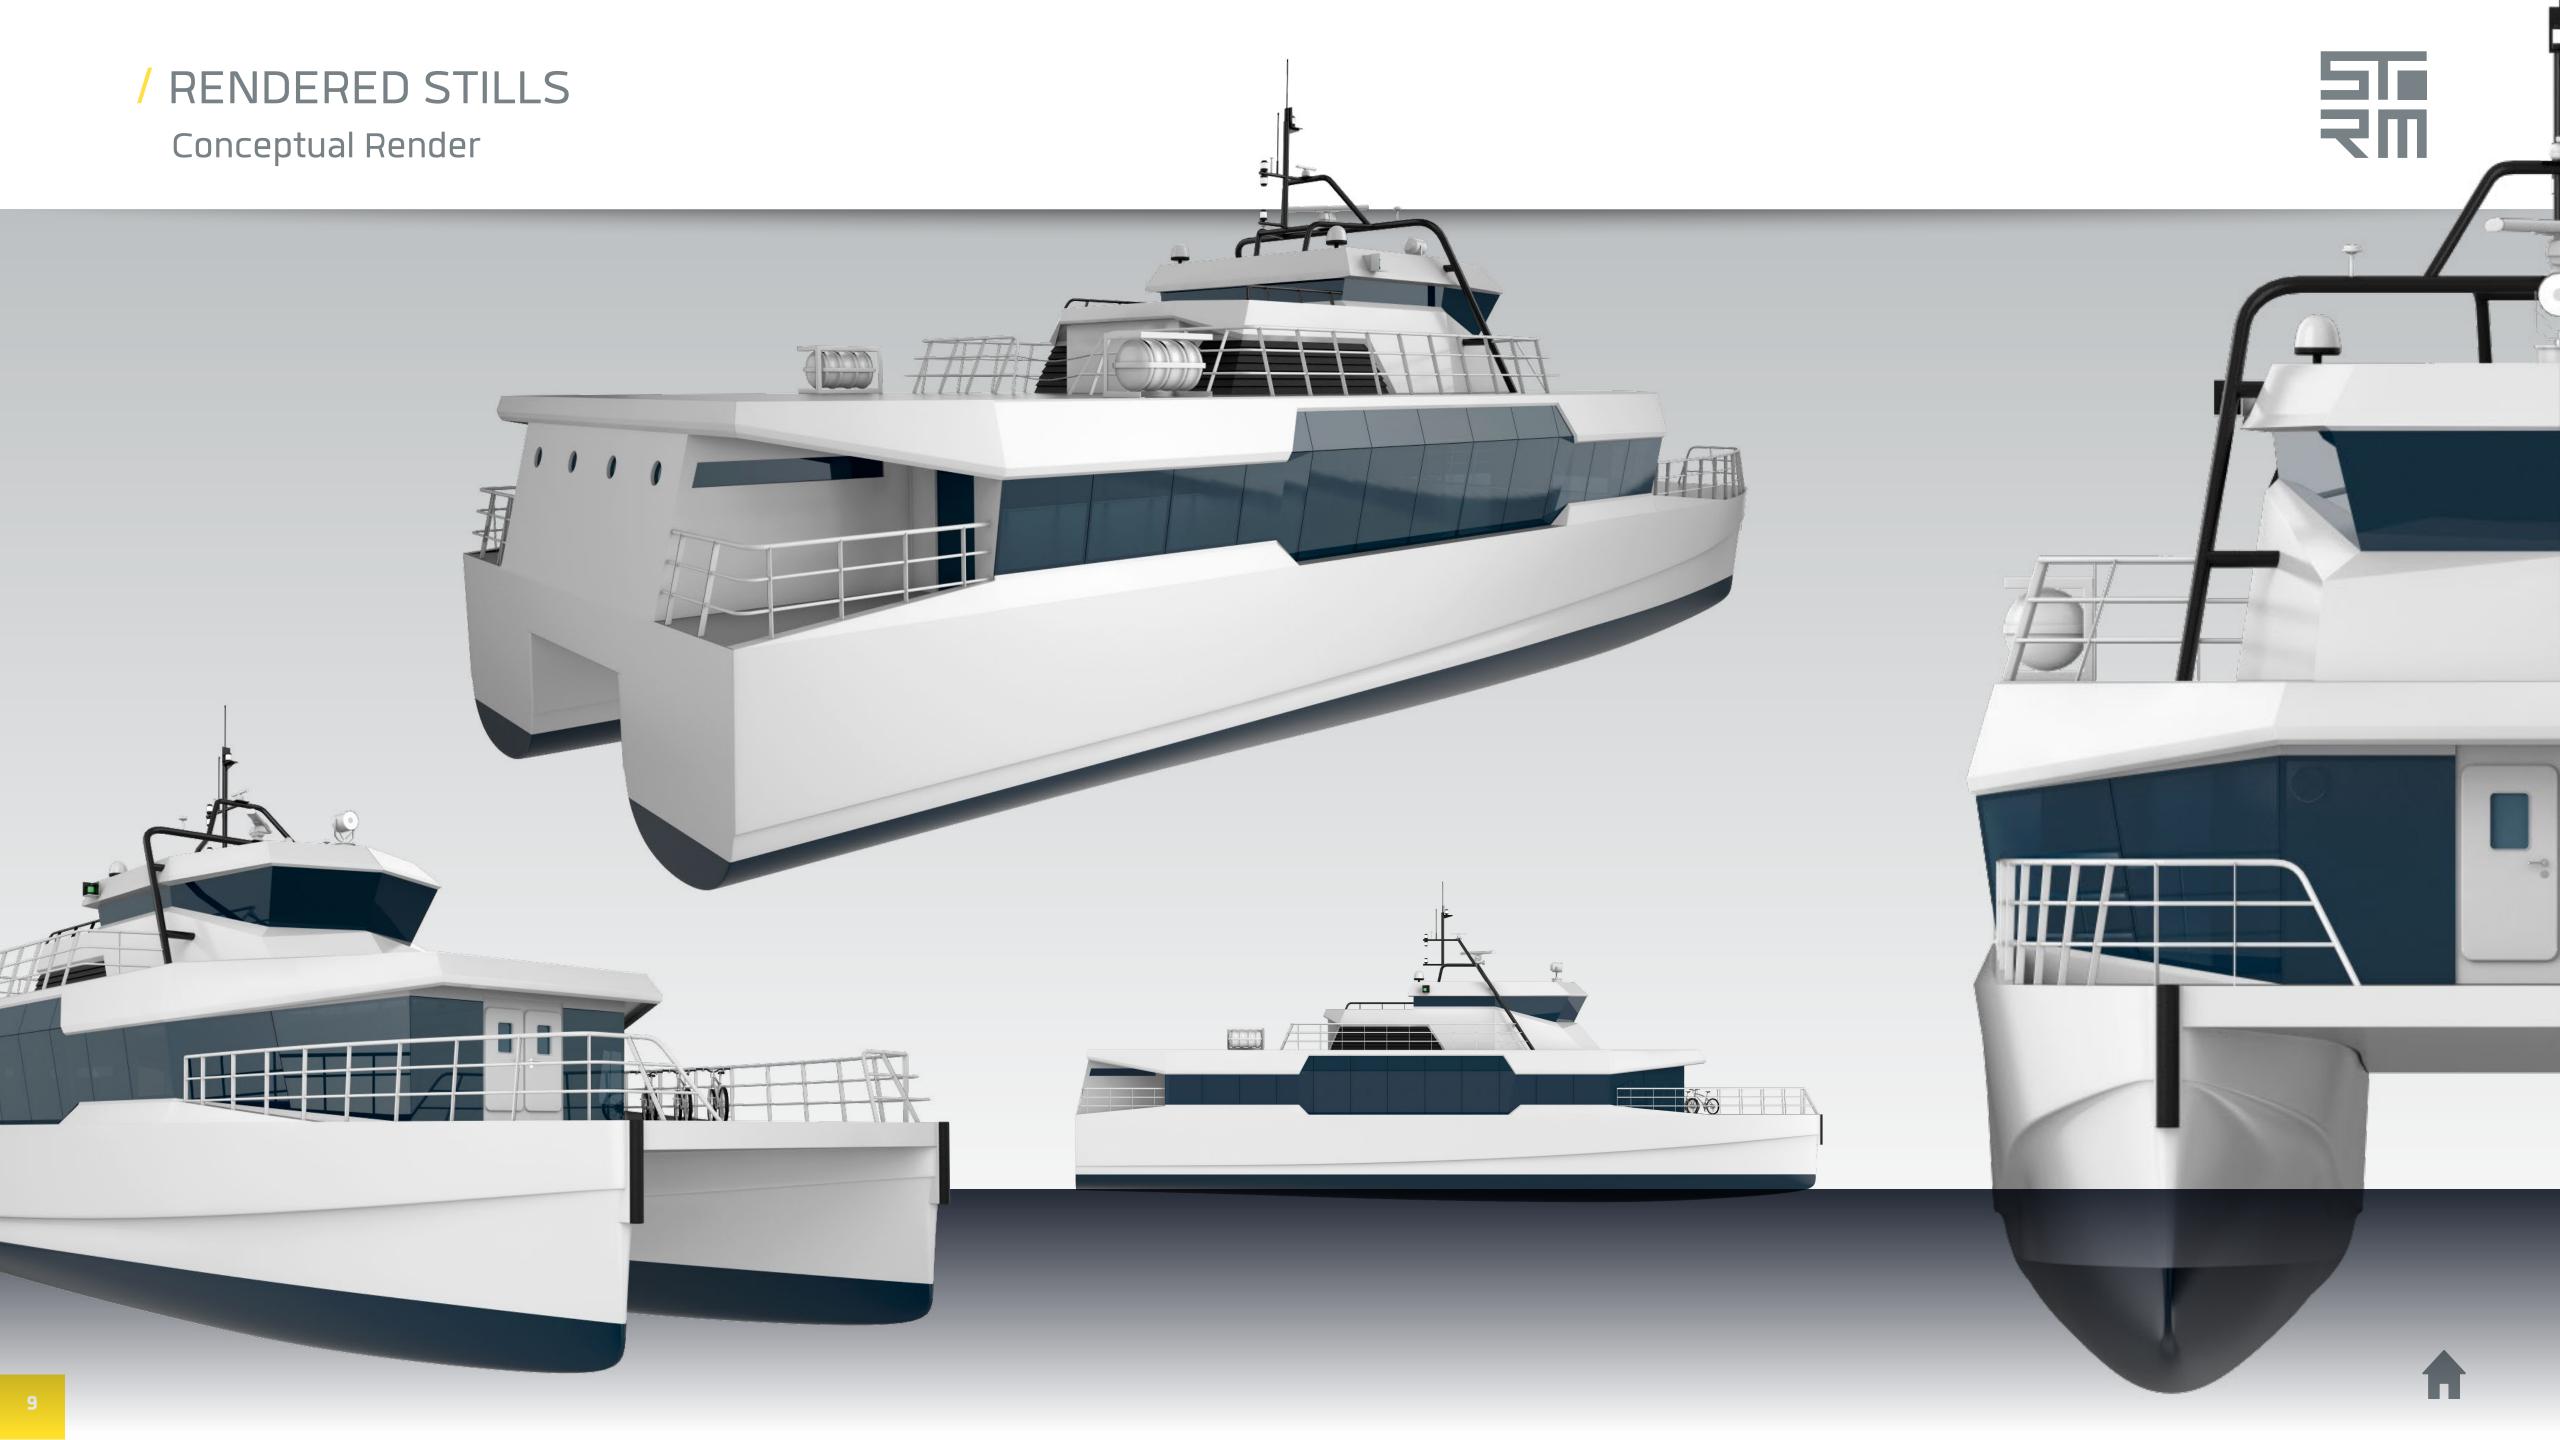

#### RENDERED STILLS

Standard view with transparent background
Render of details (Close-ups/Sections)
Render in a 3D environment Interior
Render in a 3D environment Exterior
Photo Composition
Conceptual drawings
Conceptual Render