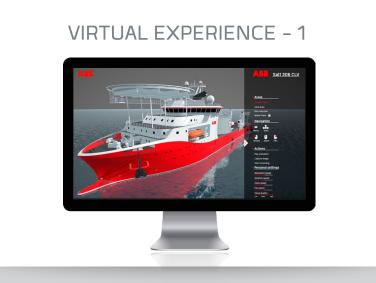

## Virtual Experience - Level 1

## Description

Entry level to an interactive presentation built around a 3D model. Presented in a high quality – real-time render.

Navigate the 3D model in an intuitive and active manner that engages the audience.

This entry level model is easy to scale according to varying and developing needs with flexible solutions for portraying information.