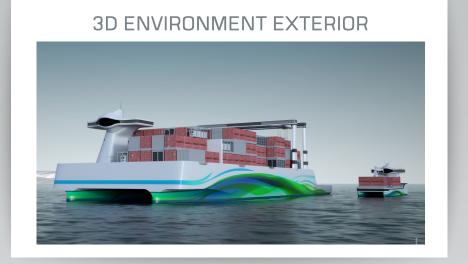

#### RENDERED STILLS

Standard view with transparent background
Render of details (Close-ups/Sections)
Render in a 3D environment Interior
Render in a 3D environment Exterior
Photo Composition
Conceptual drawings
Conceptual Render

Render in a 3D environment Exterior

Photo Composition

Conceptual drawings