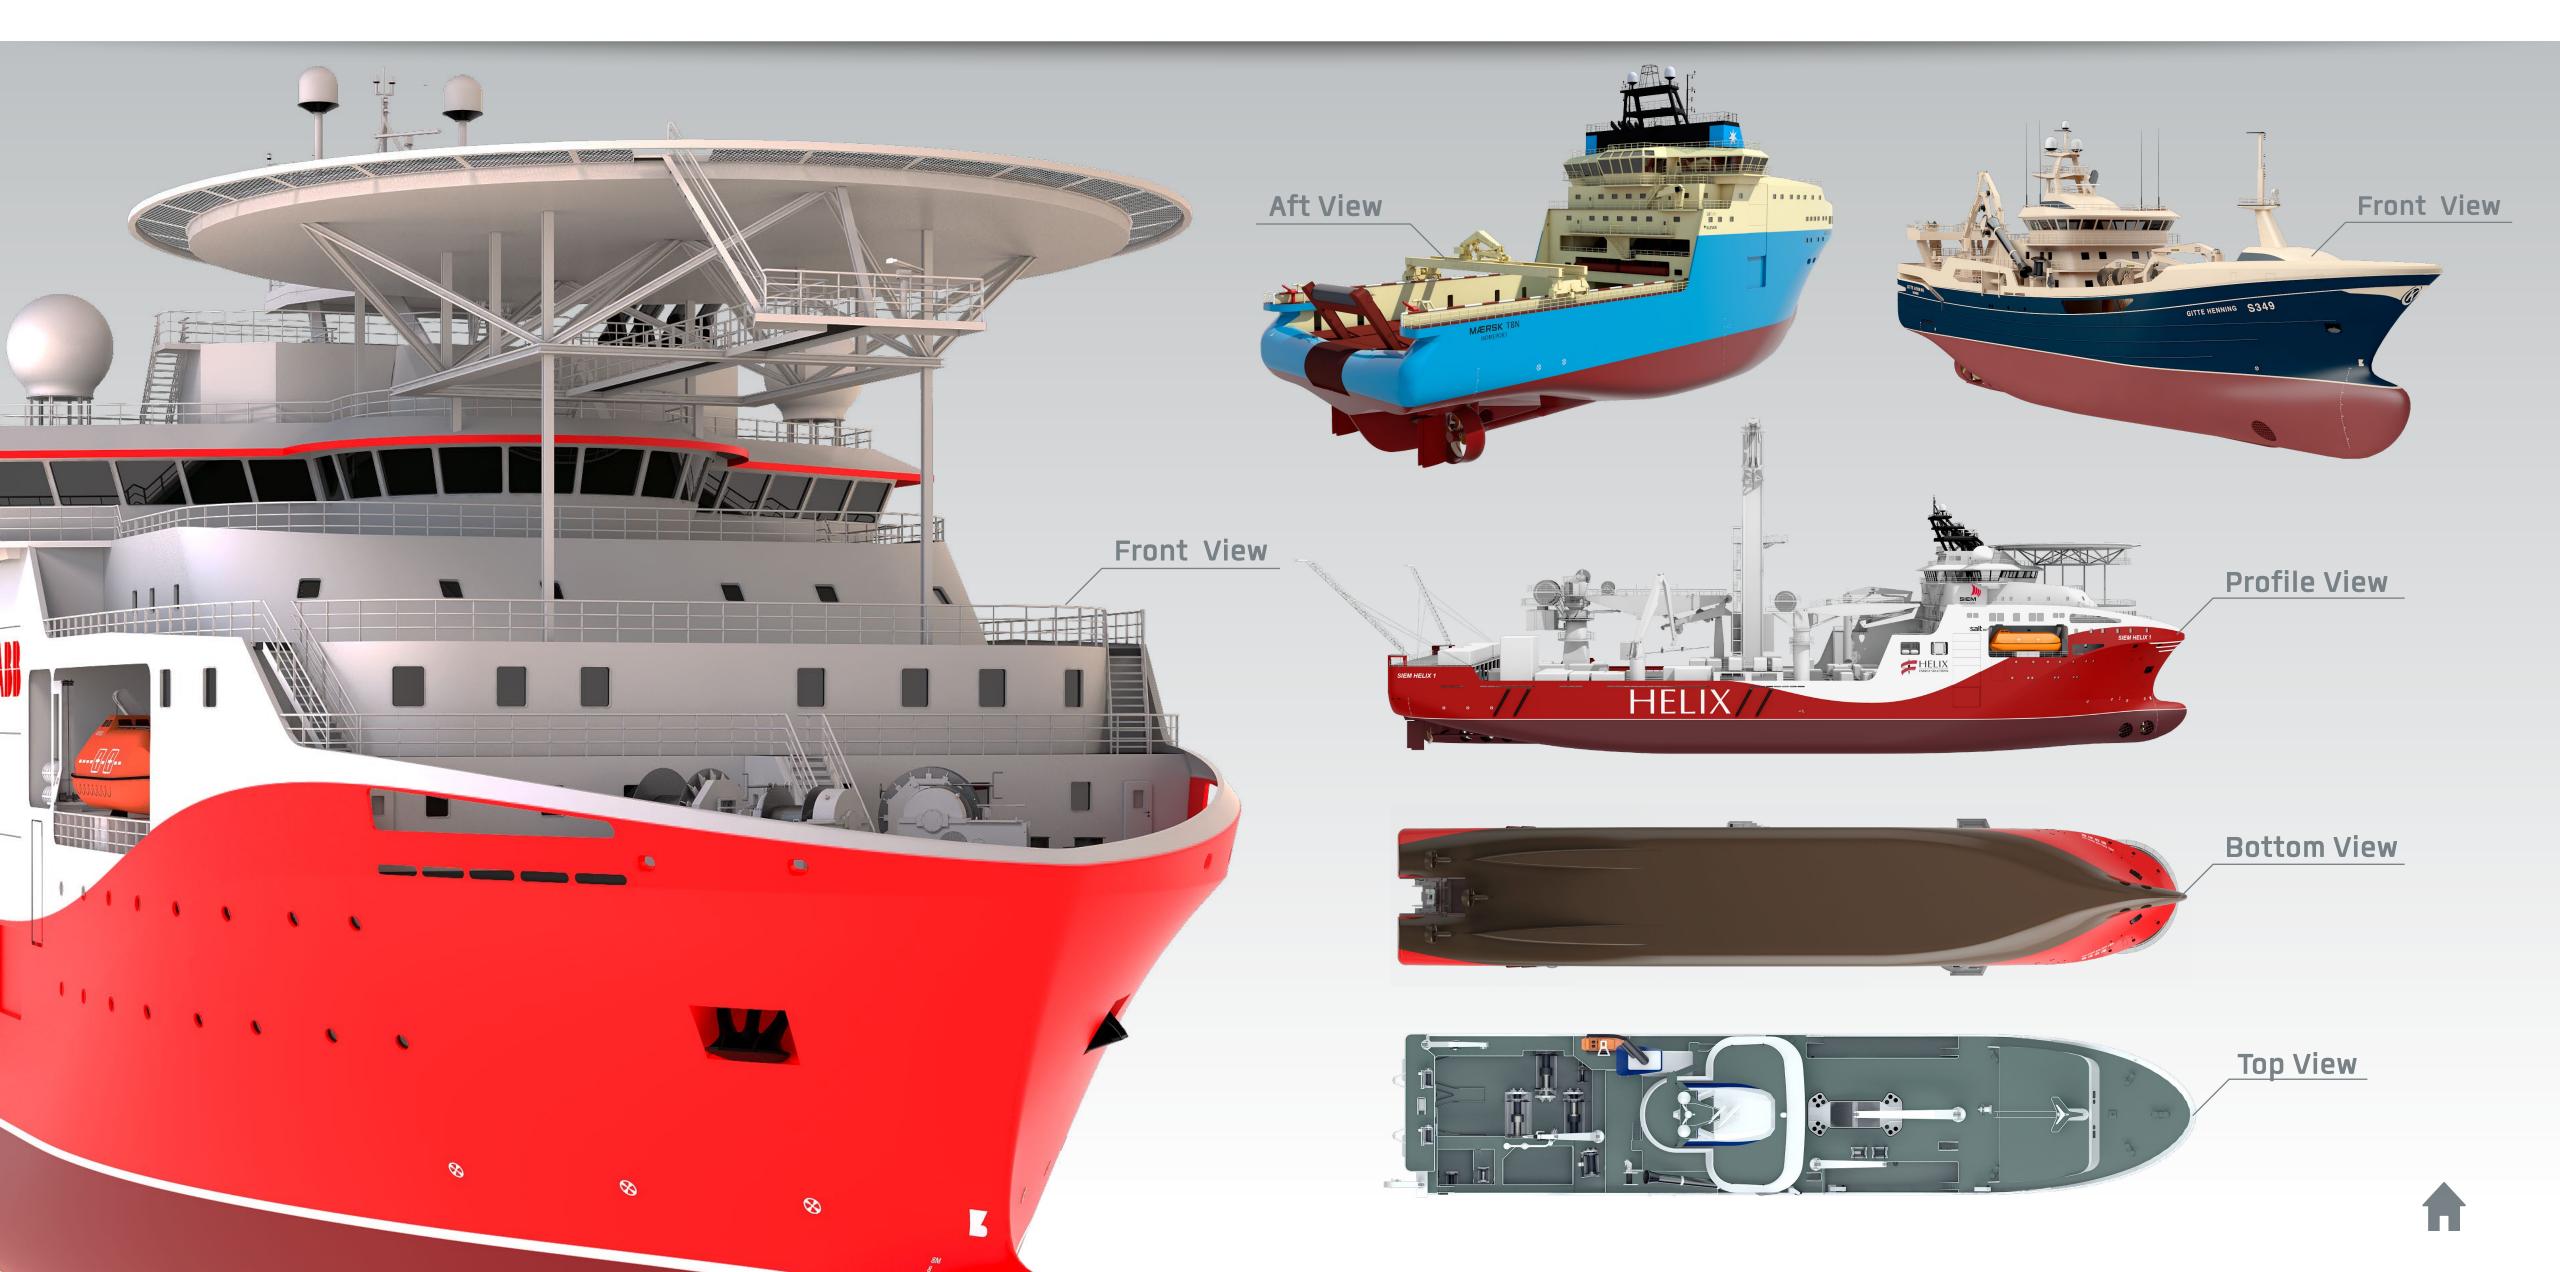

#### RENDERED STILLS

Standard view with transparent background
Render of details (Close-ups/Sections)
Render in a 3D environment Interior
Render in a 3D environment Exterior
Photo Composition
Conceptual drawings
Conceptual Render

#### / INTERACTIVE MEDIA

Basic navigation of 3D model
Presentation with added functionality

Standard view with transparent background

Render of details (Close-ups/Sections)

Render in a 3D environment Interior

Render in a 3D environment Exterior

Photo Composition

Conceptual drawings