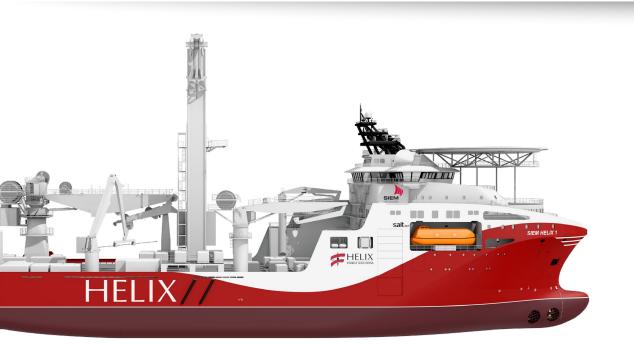

# / PRODUCT ANIMATION

3D model in footage

**Description:** 3D model incorporated in live footage of chosen environment.

Purpose: Useful for showing a product or a situation in real surroundings. Showing origin, relations to locations or scale.