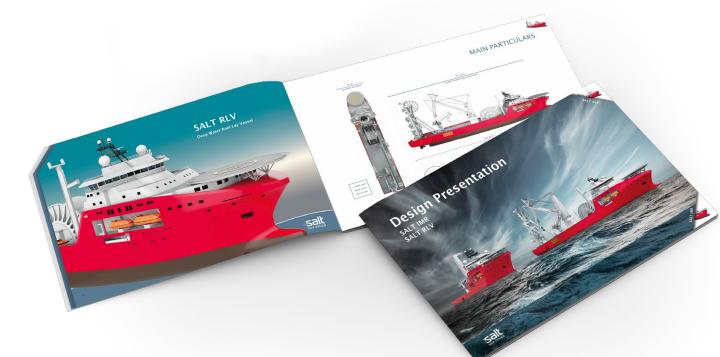

#### Presentation Brochure

Description: Typical format;
24-sided A3 for printed and digital
PDF-version in clients profile.
Typical content from design
presentation.

Purpose: Distributing and communicating modes, advantages and spec.