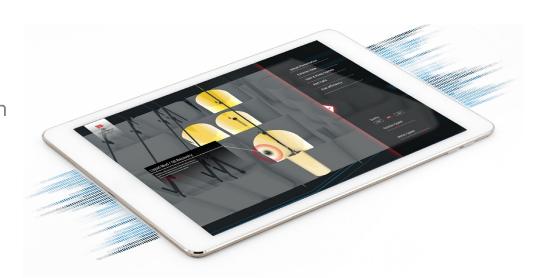

## / INTERACTIVE MEDIA

## Virtual Experience – Level 2

## Description

An extended interactive presentation with added functionality, such as rigged equipment, predefined configurations of products / systems for studies of layout concepts and information hot-spots placed on native locations on the 3D model.

Navigate and interact with the 3D model to view information presented through media such as film, 3D-animations, images, text, voice, music and documents.