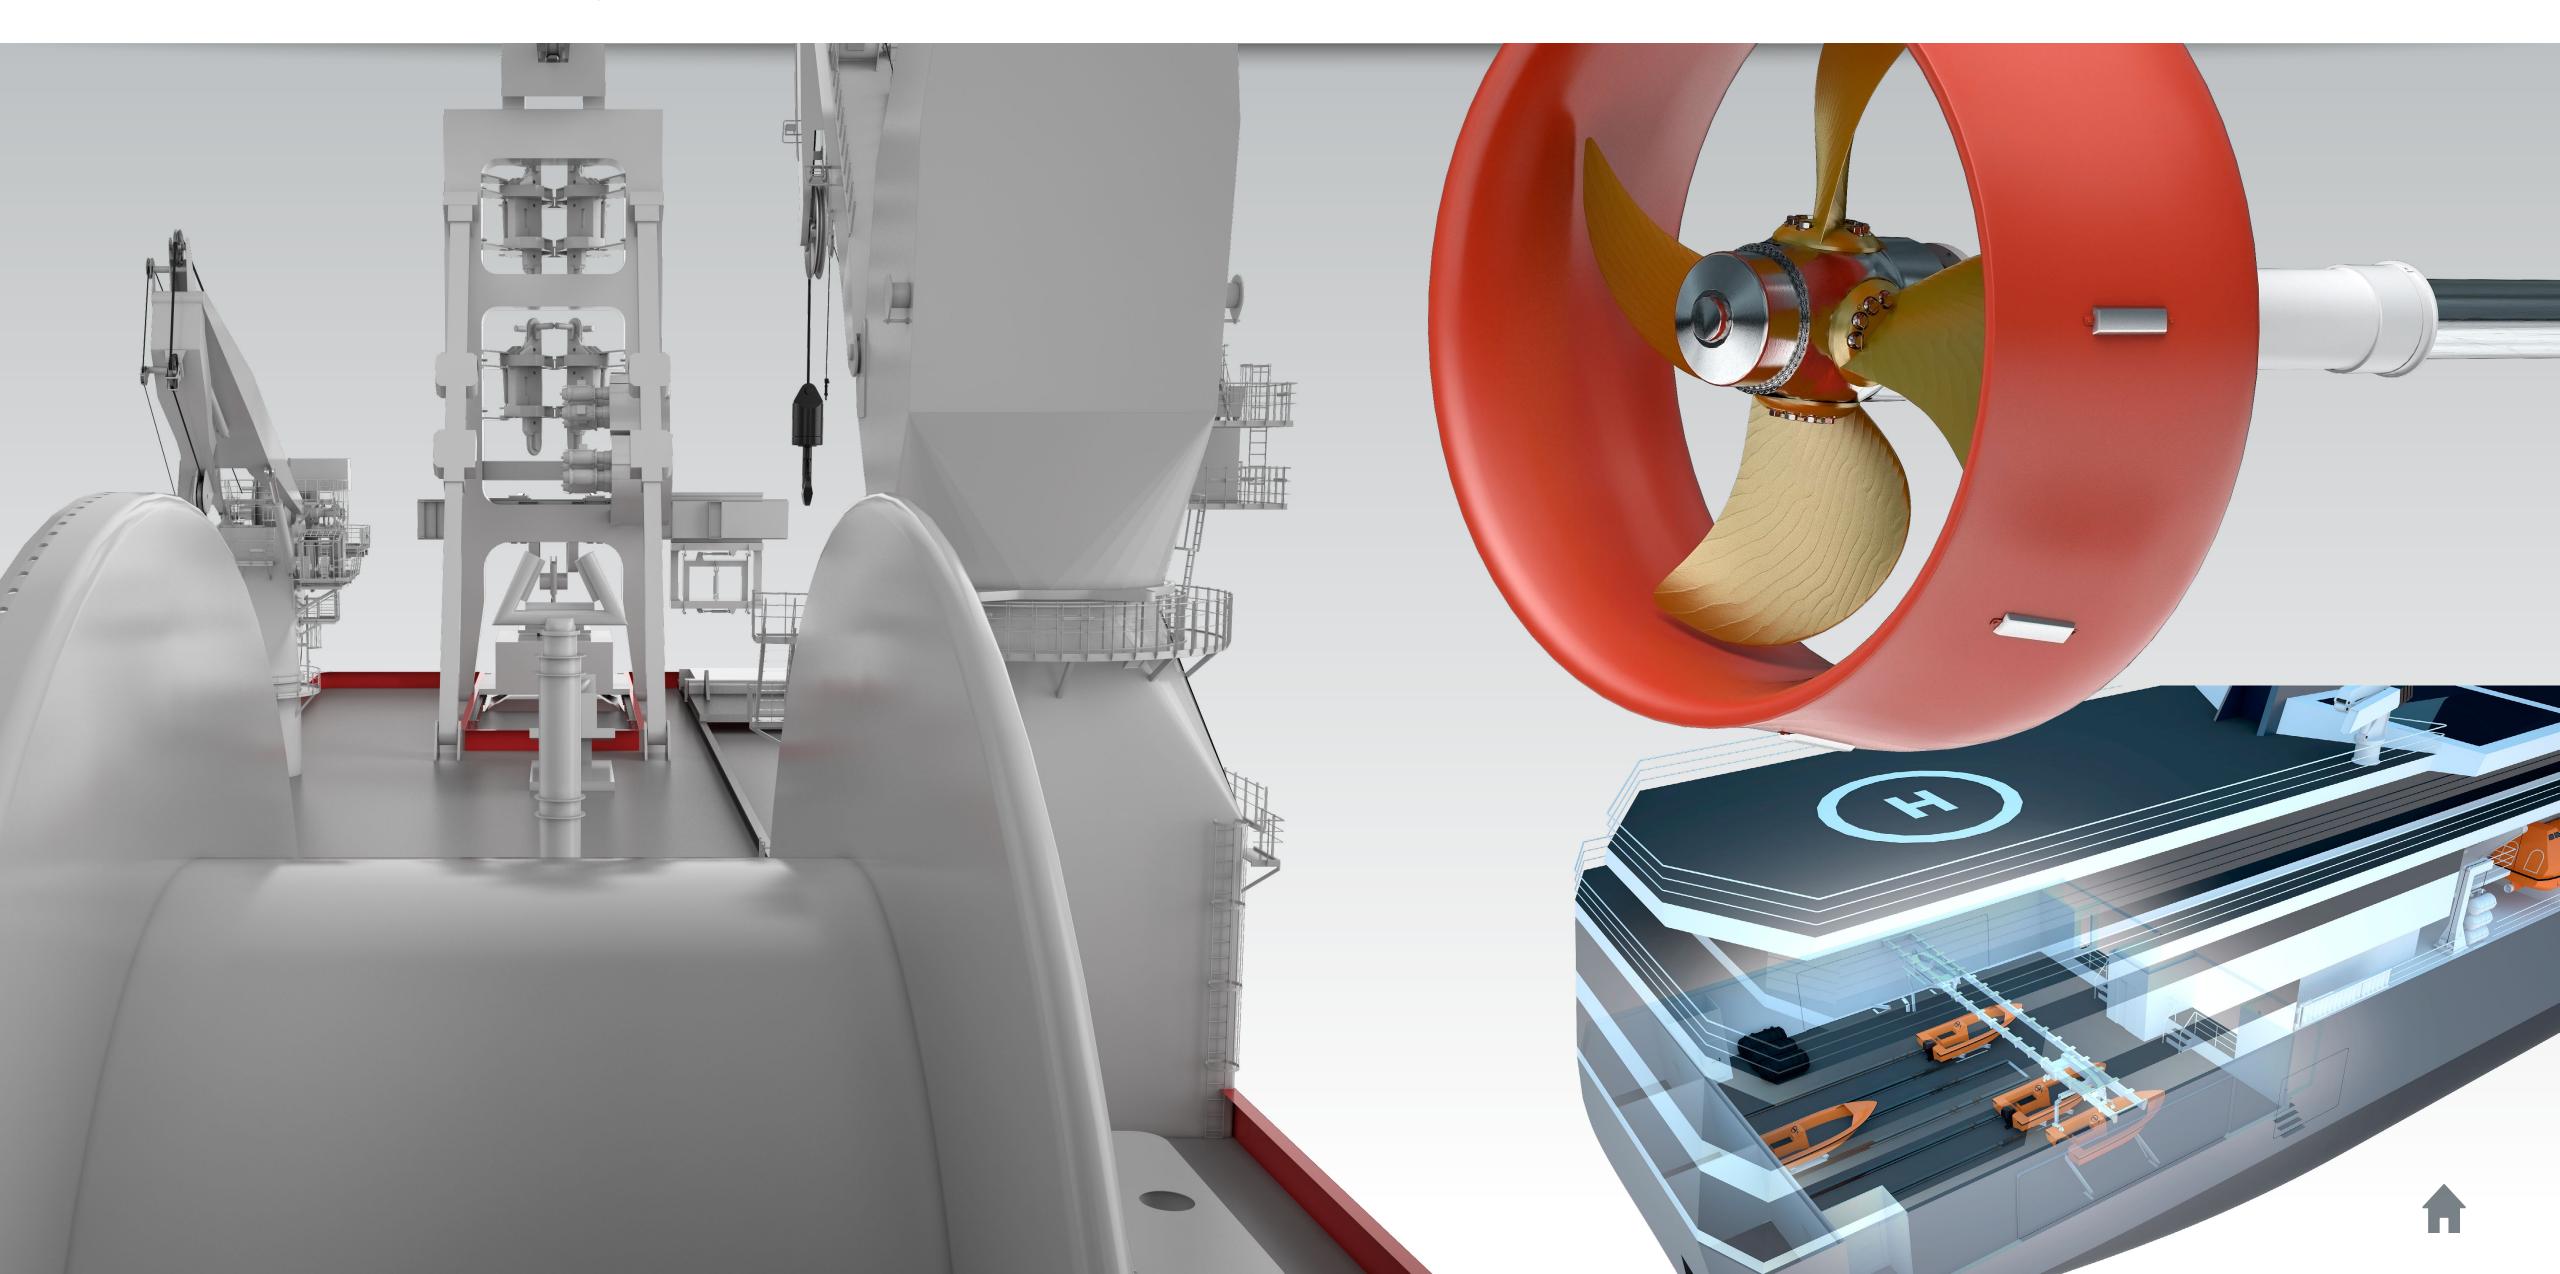

#### RENDERED STILLS

Standard view with transparent background
Render of details (Close-ups/Sections)
Render in a 3D environment Interior
Render in a 3D environment Exterior
Photo Composition
Conceptual drawings
Conceptual Render

#### / INTERACTIVE MEDIA

Basic navigation of 3D model
Presentation with added functionality

Standard view with transparent background

Render of details (Close-ups/Sections)

Render in a 3D environment Interior

Render in a 3D environment Exterior

Photo Composition

Conceptual drawings