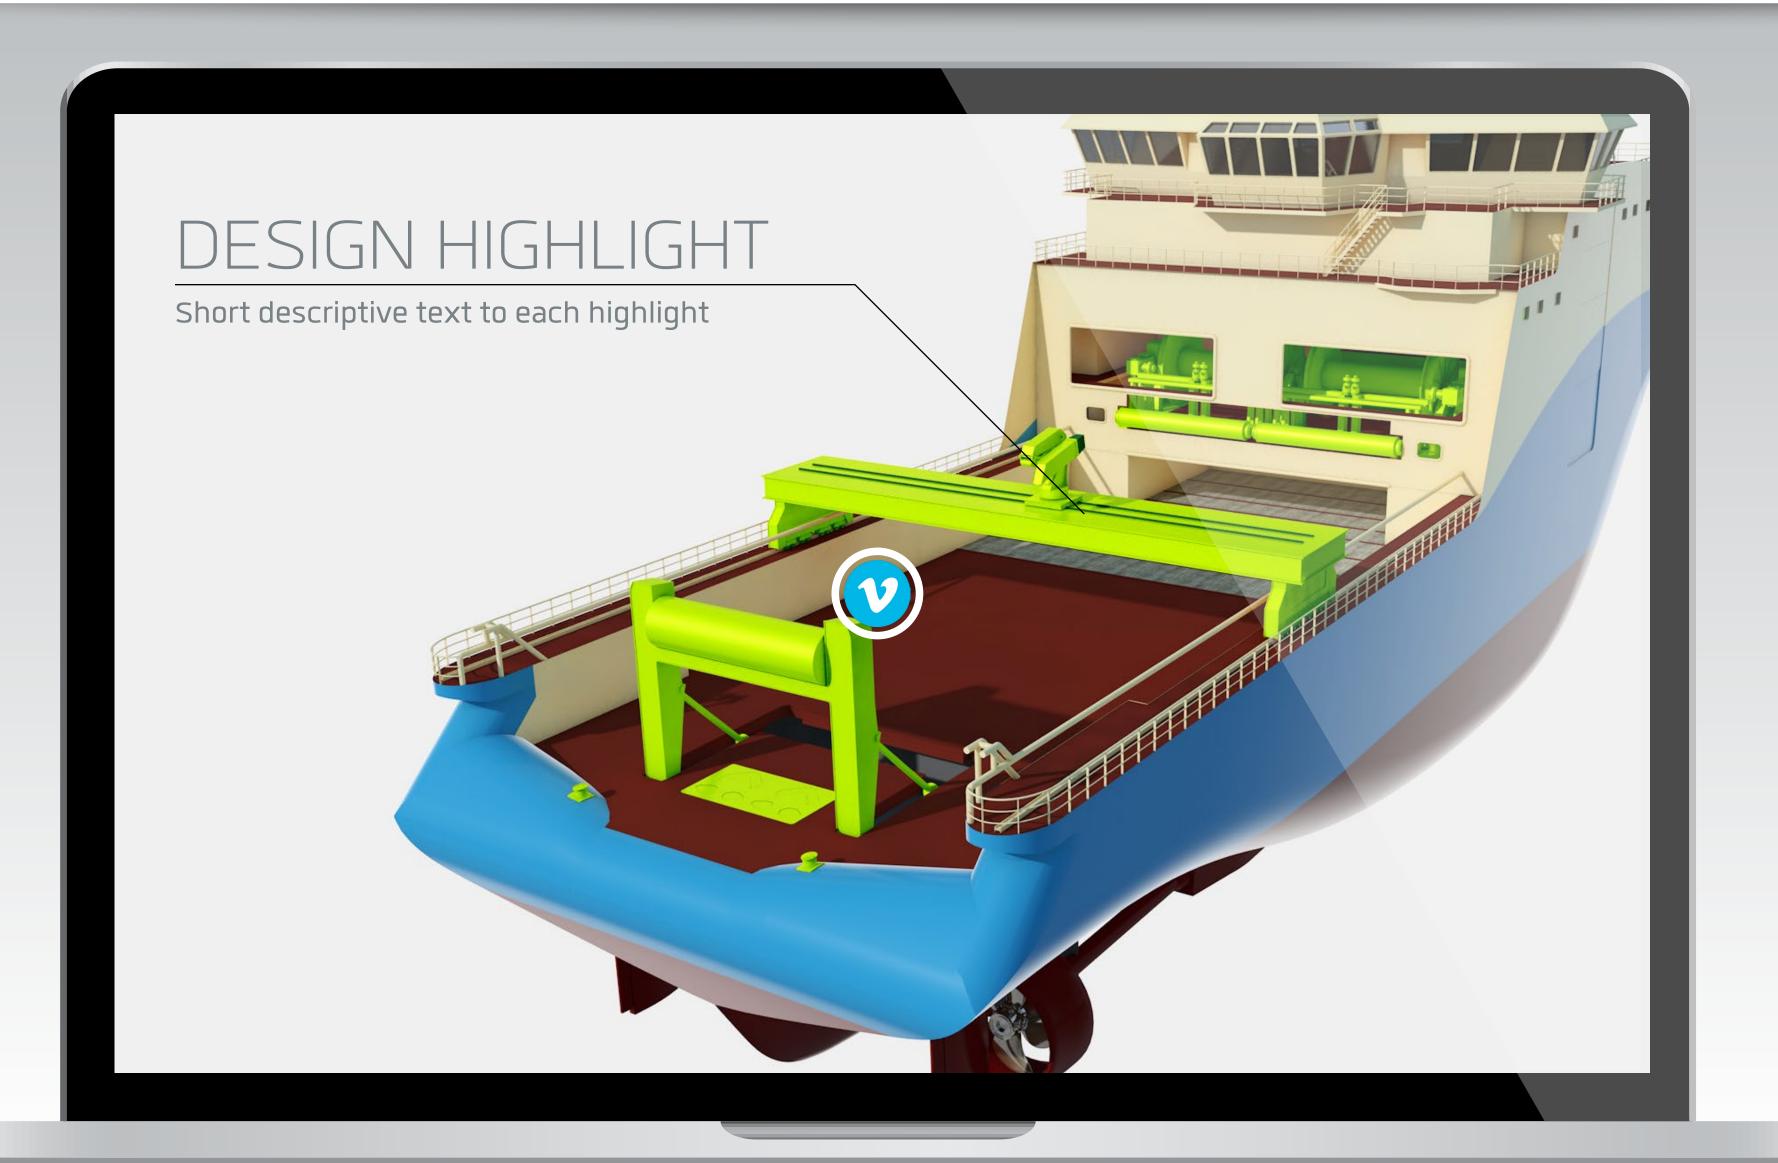

# / PRODUCT ANIMATION

Short spec animation with pre-set views (5 design highlights)

**Description:** Technical function description – Animated 3D model showing product specifications and advantages.

Purpose: Useful for extended description of product functionality.