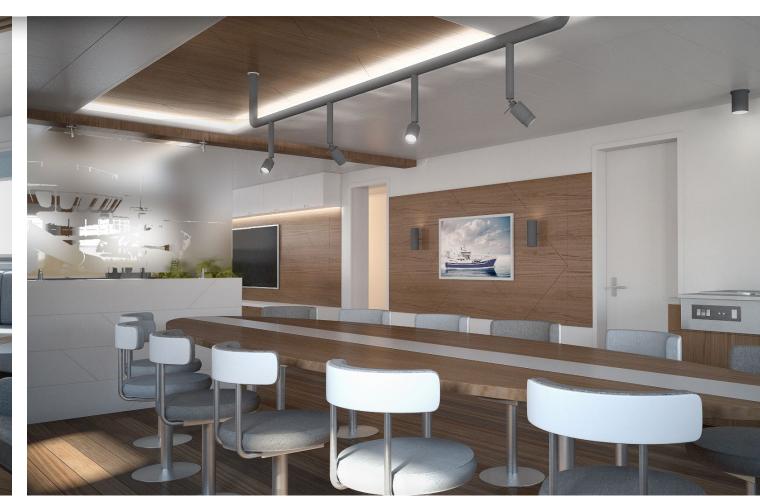

#### RENDERED STILLS

Standard view with transparent background
Render of details (Close-ups/Sections)
Render in a 3D environment Interior
Render in a 3D environment Exterior
Photo Composition
Conceptual drawings
Conceptual Render

#### / INTERACTIVE MEDIA

Basic navigation of 3D model
Presentation with added functionality

Standard view with transparent background

Render of details (Close-ups/Sections)

Render in a 3D environment Interior

Render in a 3D environment Exterior

Photo Composition

Conceptual drawings