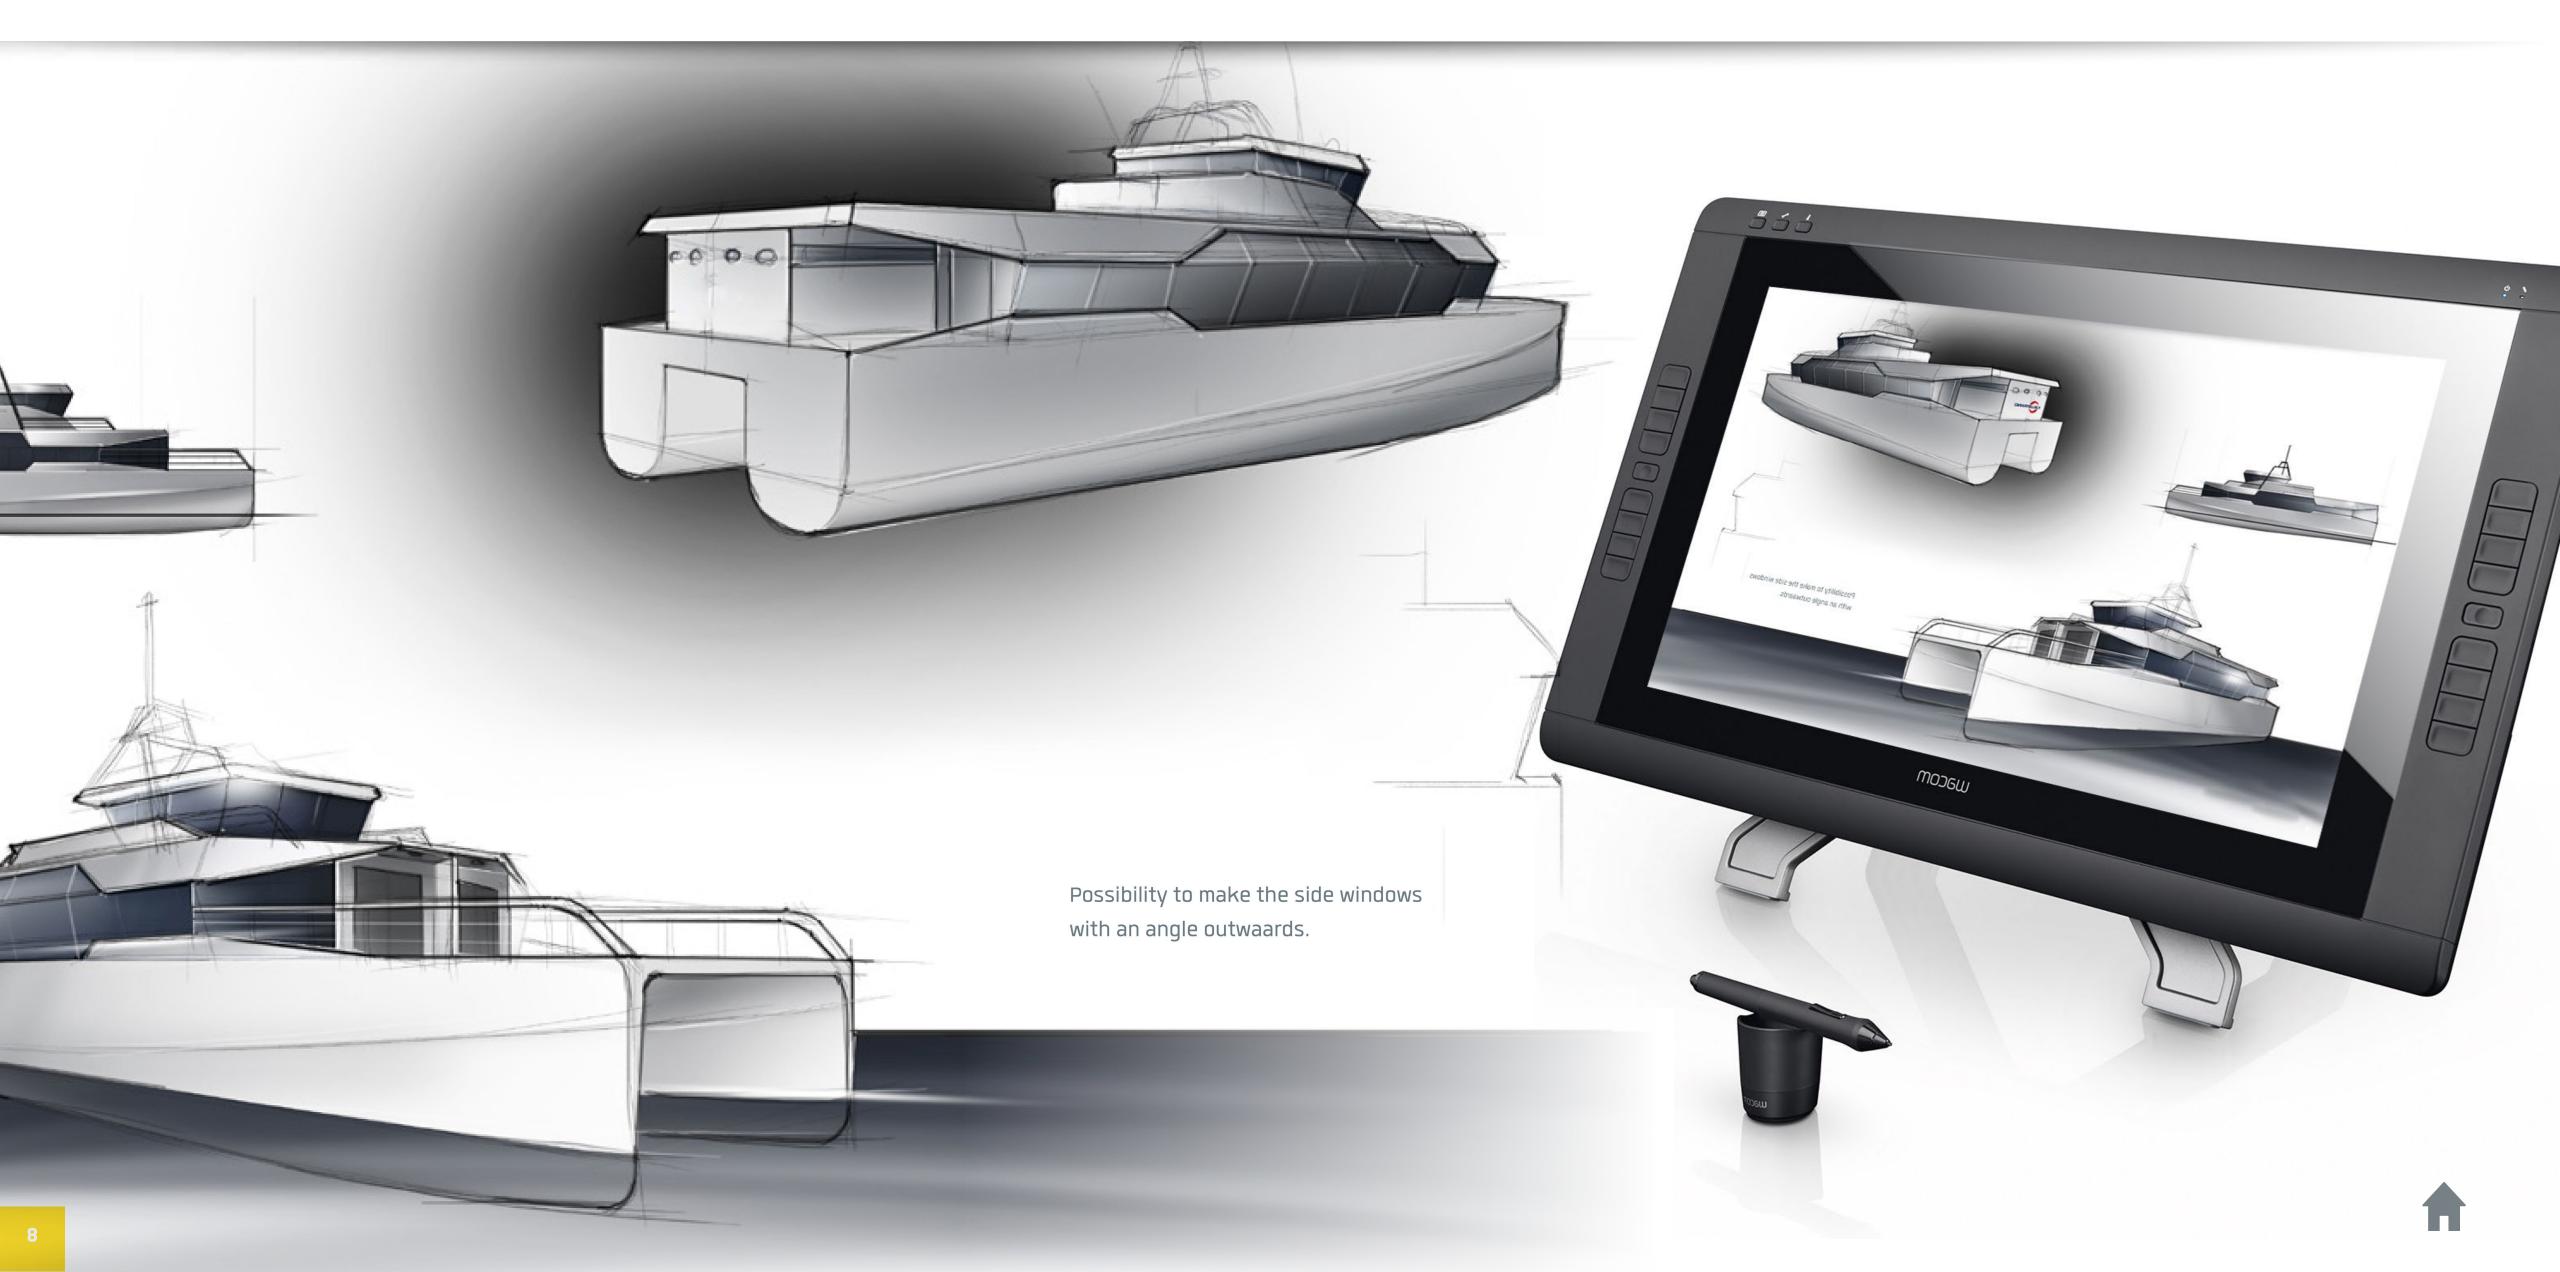

#### RENDERED STILLS

Standard view with transparent background
Render of details (Close-ups/Sections)
Render in a 3D environment Interior
Render in a 3D environment Exterior
Photo Composition
Conceptual drawings
Conceptual Render