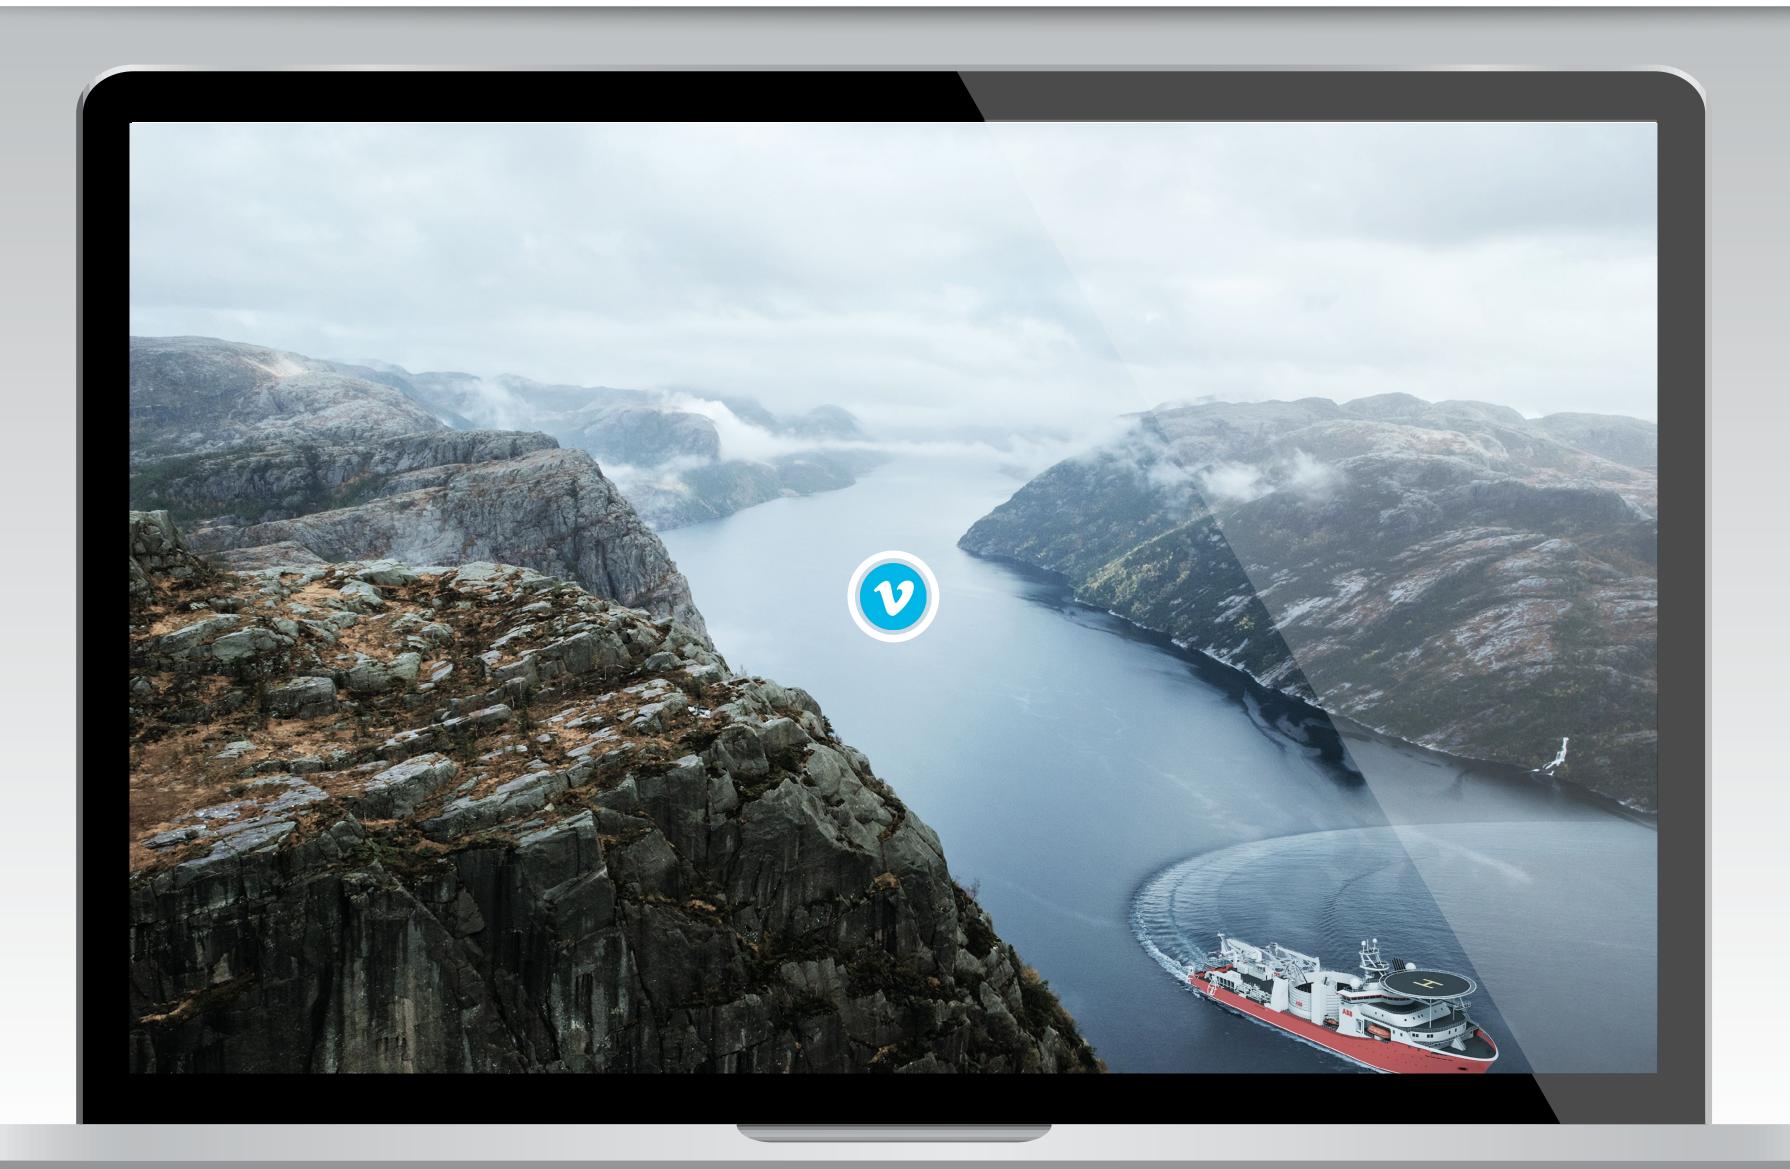

#### / INTERACTIVE MEDIA

Basic navigation of 3D model
Presentation with added functionality

Standard view with transparent background

Render of details (Close-ups/Sections)

Render in a 3D environment Interior

Render in a 3D environment Exterior

Photo Composition

Conceptual drawings