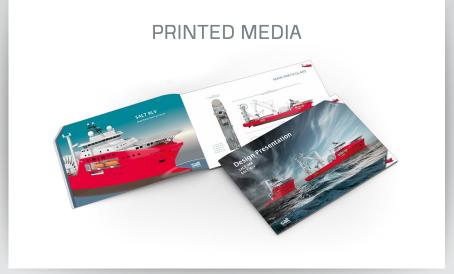

#### / PRINTED MEDIA

Presentation Brochure
Product-sheet
Product-sheet Client Profile

#### Presentation Brochure

Description: Typical format;
24-sided A3 for printed and digital
PDF-version in clients profile.
Typical content from design
presentation.

Purpose: Distributing and communicating modes, advantages and spec.

#### Product-sheet - SALT Profile

Description: Typical format;2-sided A4 for printed and digitalPDF-version. Typical content.

**Purpose:** Distributing and communicating a short spec.

#### Product-sheet Client Profile