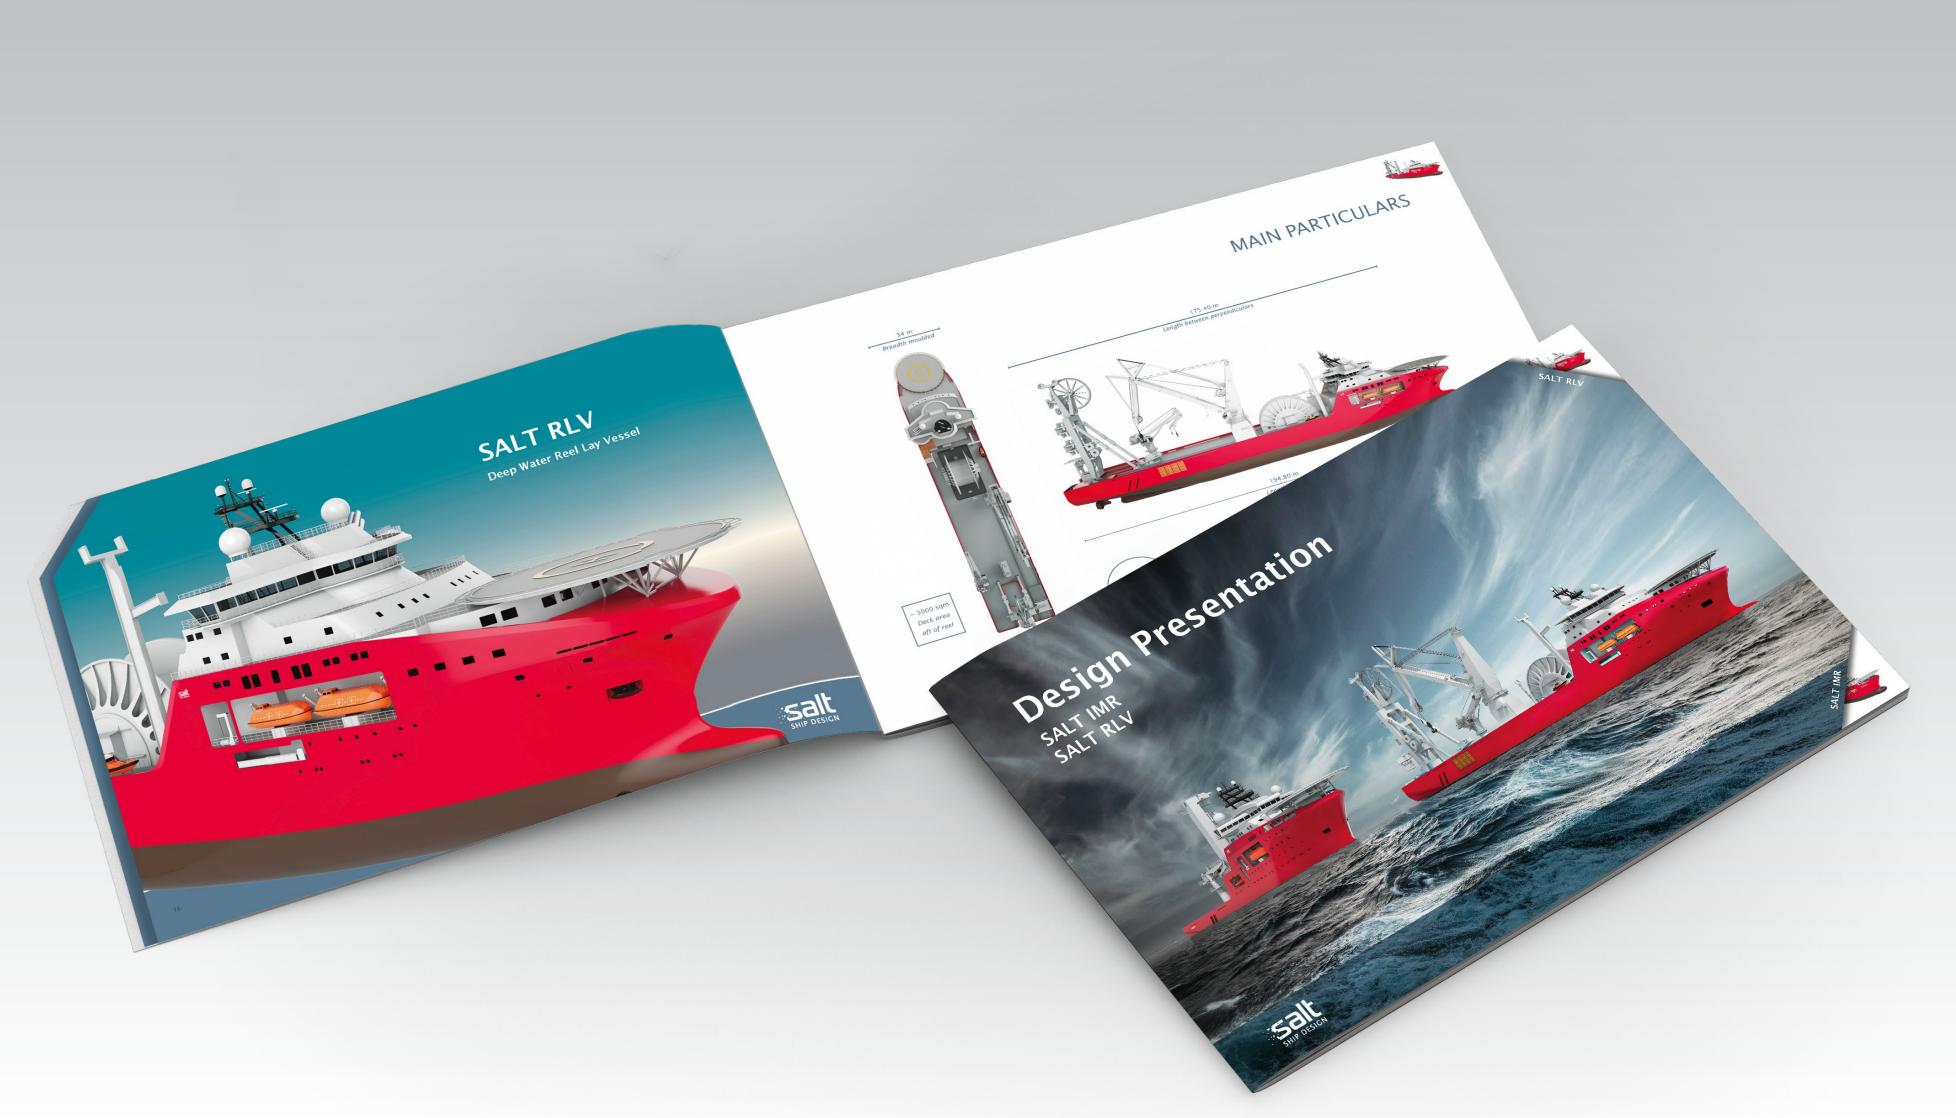

#### Presentation Brochure

Description: Typical format;
24-sided A3 for printed and digital
PDF-version in clients profile.
Typical content from design
presentation.

Purpose: Distributing and communicating modes, advantages and spec.