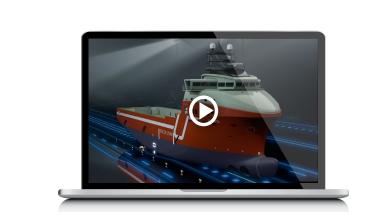

## Product/Concept Presentation

Description: Range of presentations from simple product presentation to more complex concepts presentation.

Consisting of 3D animation and film with a descriptive text or voiceover.

Ranging from simple 2 minutes
camera animation with standard
soundtrack to a 5 minutes directed
concept presentation with one fitted
soundtrack/Voice in client profile and
a combination of animation and film.