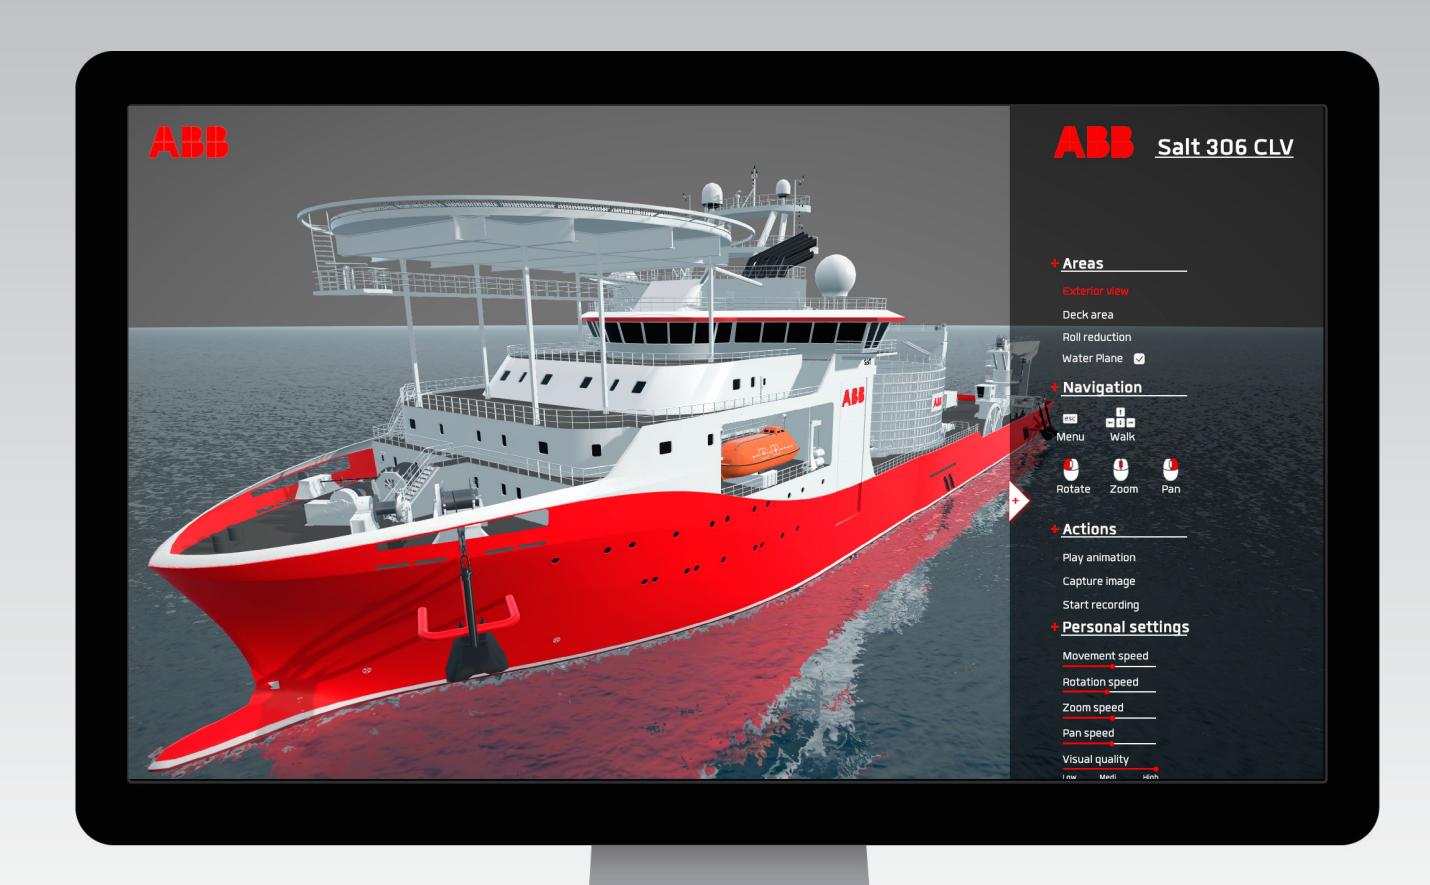

## Virtual Experience - Level 1

## Description

Entry level to an interactive presentation built around a 3D model. Presented in a high quality – real-time render.

Navigate the 3D model in an intuitive and active manner that engages the audience.

This entry level model is easy to scale according to varying and developing needs with flexible solutions for portraying information.