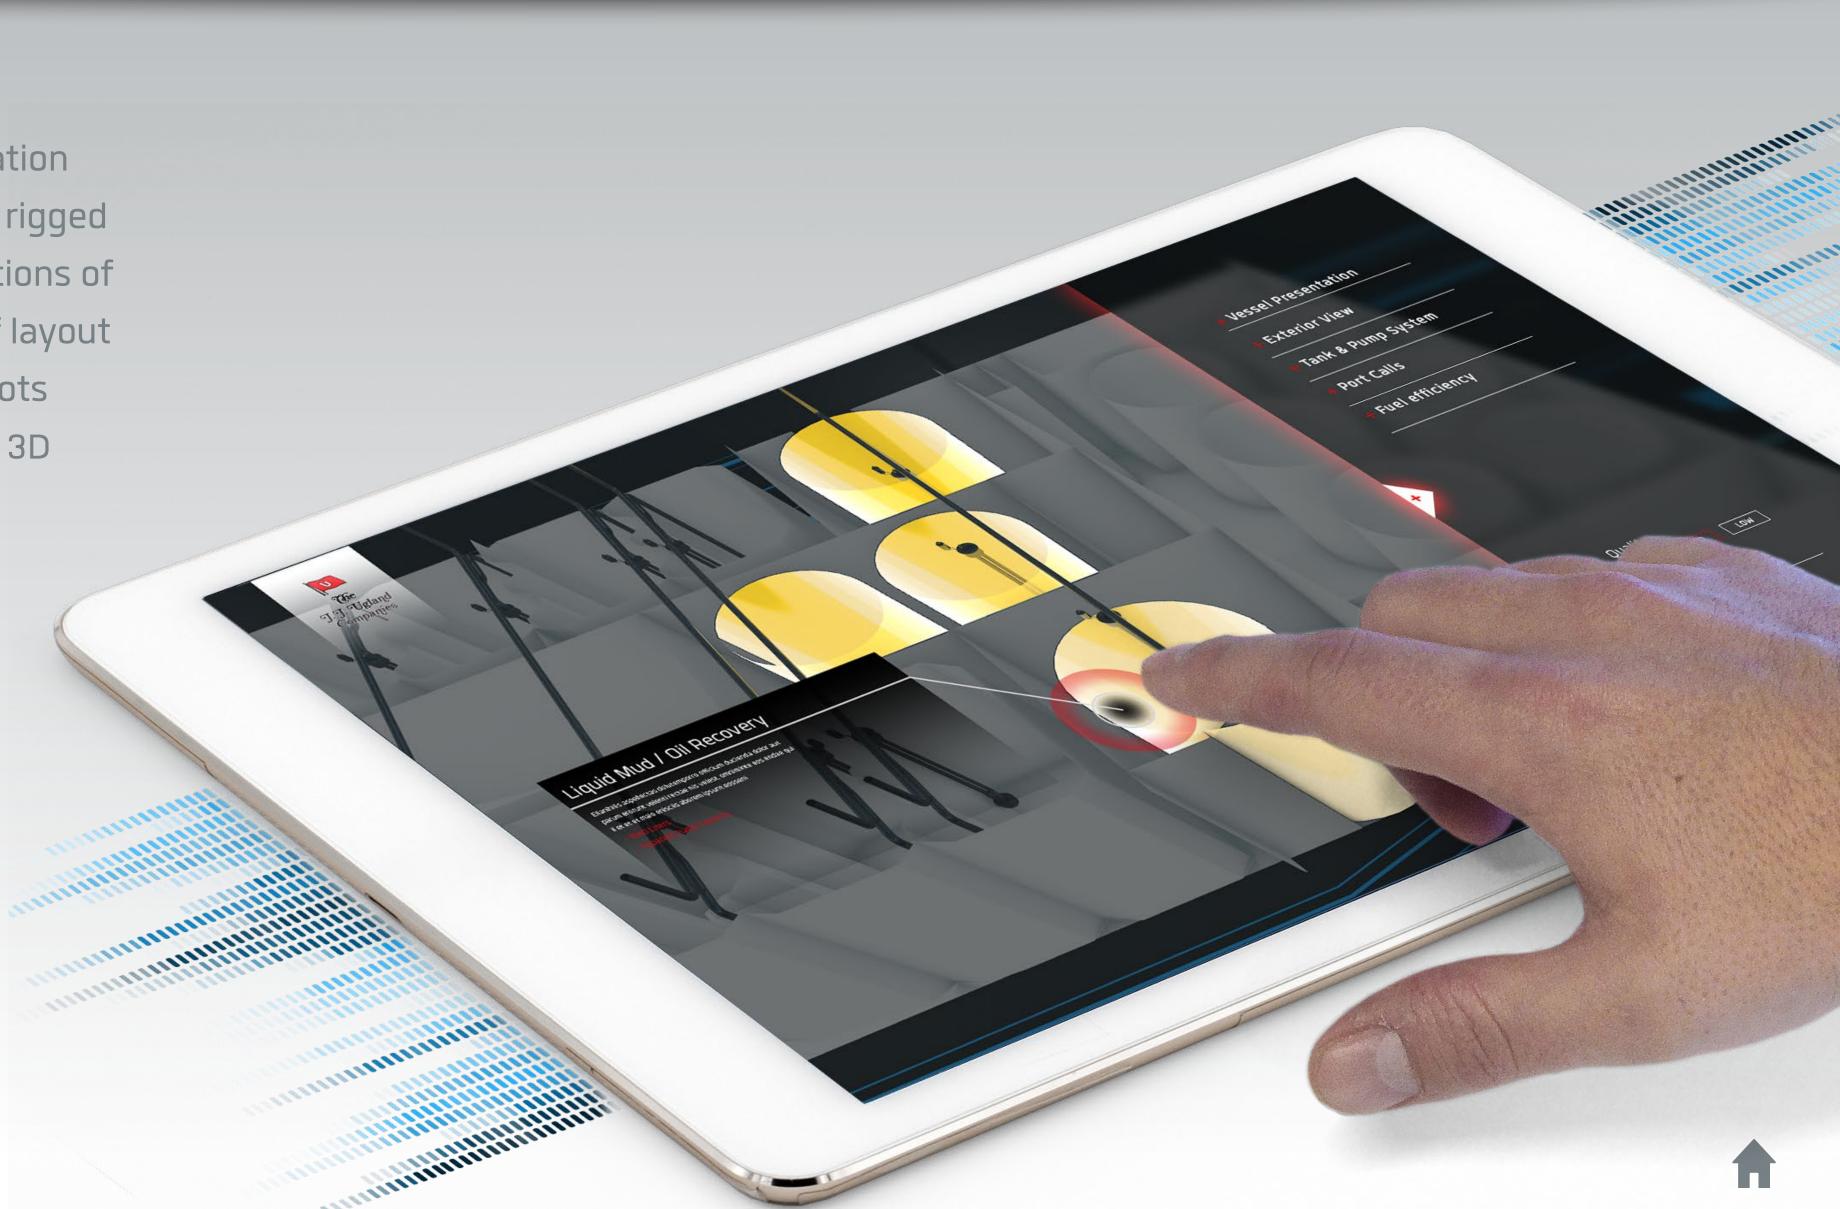

## Description

An extended interactive presentation with added functionality, such as rigged equipment, predefined configurations of products / systems for studies of layout concepts and information hot-spots placed on native locations on the 3D model.

Navigate and interact with the 3D model to view information presented through media such as film, 3D-animations, images, text, voice, music and documents.