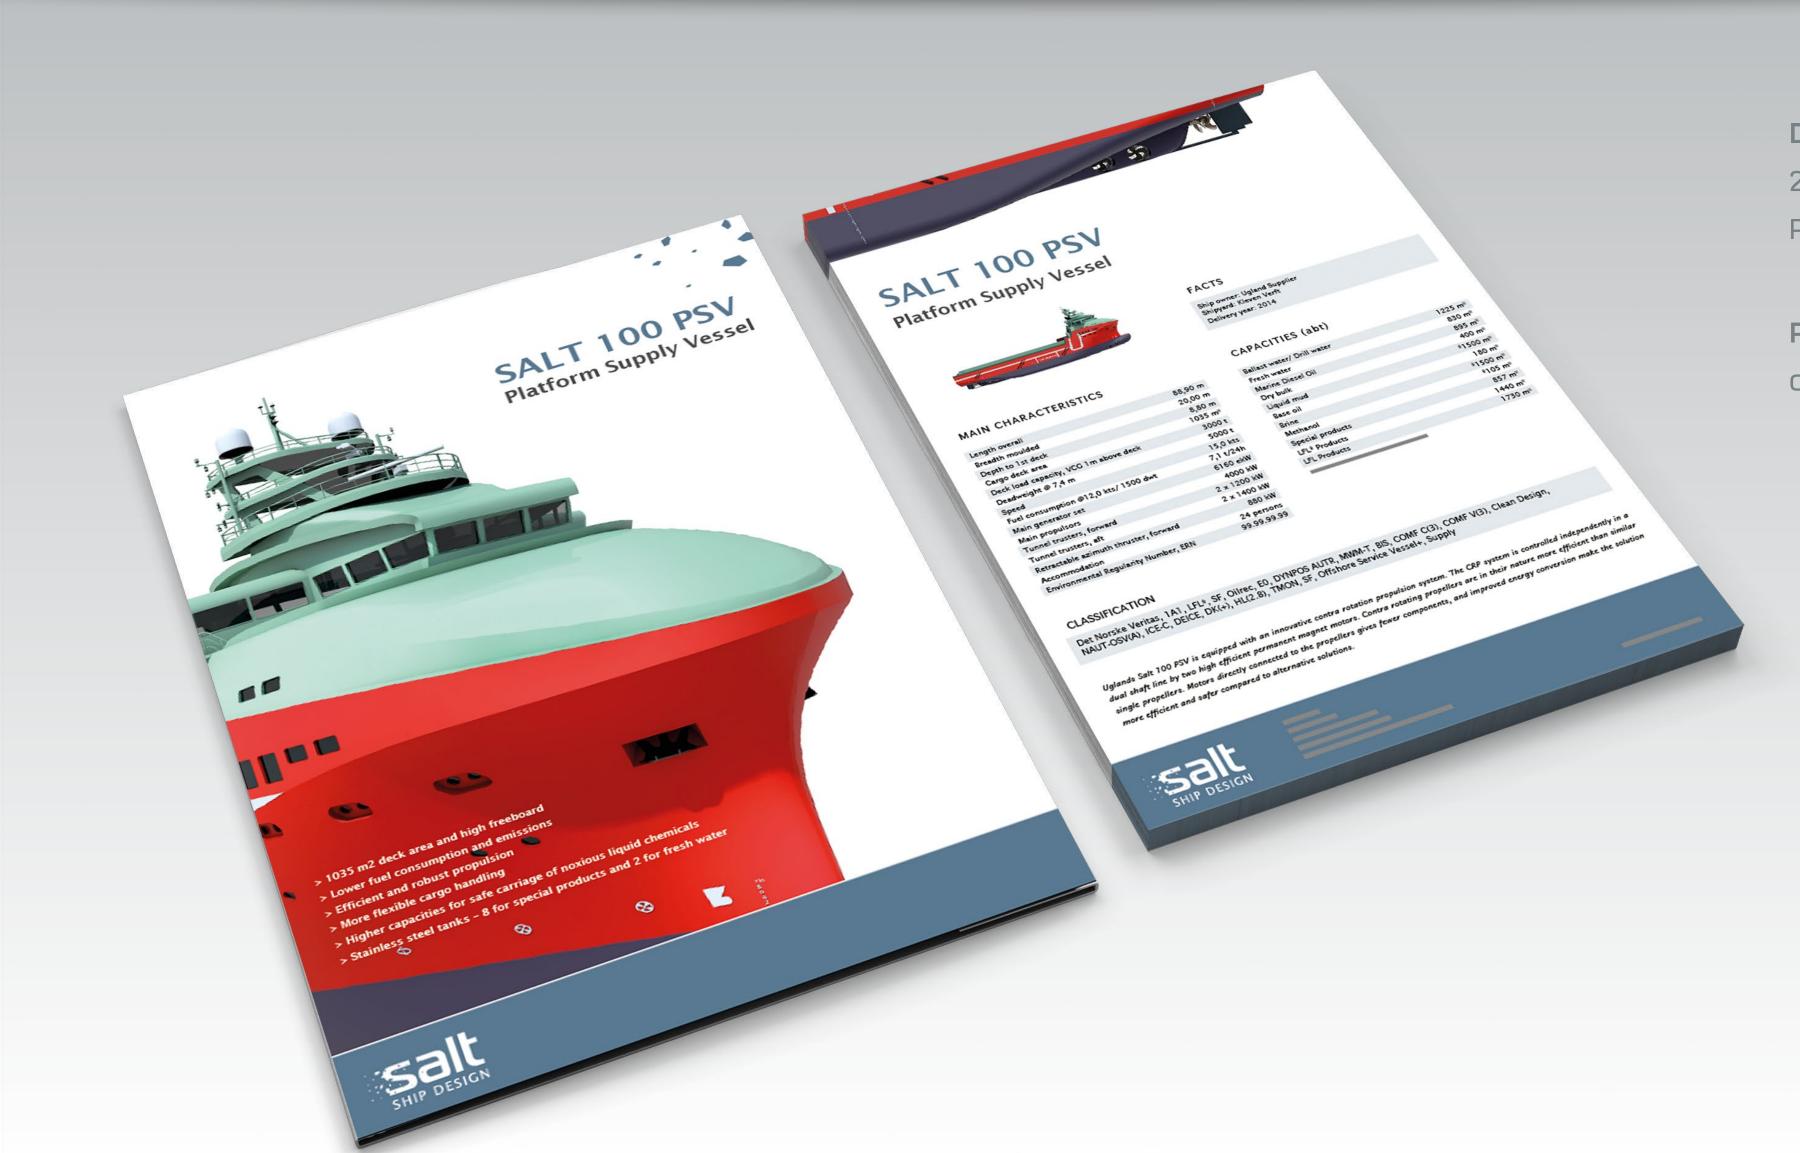

#### Product-sheet - SALT Profile

Description: Typical format;2-sided A4 for printed and digitalPDF-version. Typical content.

**Purpose:** Distributing and communicating a short spec.