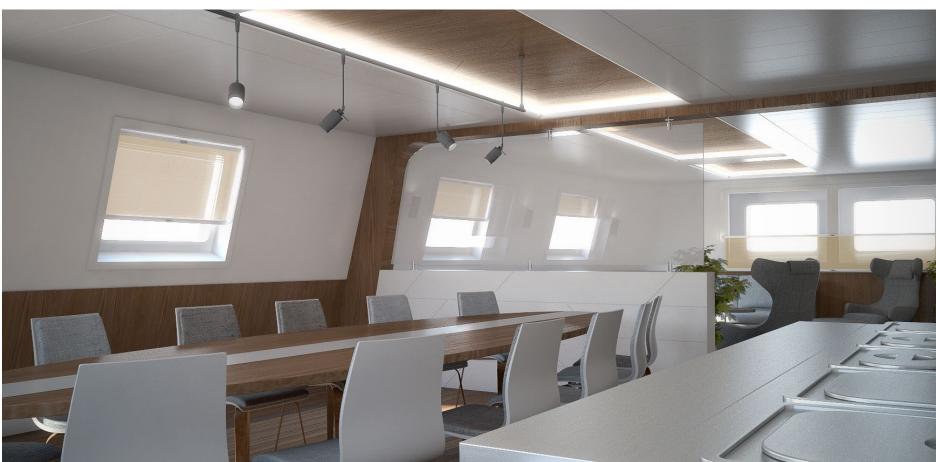

#### RENDERED STILLS

Standard view with transparent background
Render of details (Close-ups/Sections)
Render in a 3D environment Interior
Render in a 3D environment Exterior
Photo Composition
Conceptual drawings
Conceptual Render

#### / INTERACTIVE MEDIA

Basic navigation of 3D model
Presentation with added functionality

Standard view with transparent background

Render of details (Close-ups/Sections)

Render in a 3D environment Interior

Render in a 3D environment Exterior

Photo Composition

Conceptual drawings