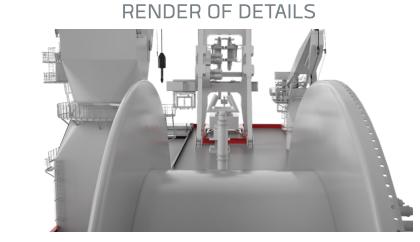

#### RENDERED STILLS

Standard view with transparent background
Render of details (Close-ups/Sections)
Render in a 3D environment Interior
Render in a 3D environment Exterior
Photo Composition
Conceptual drawings
Conceptual Render